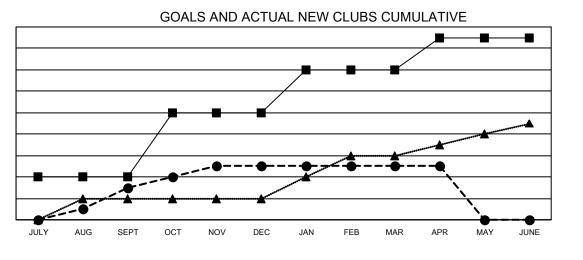

## LOCATION: FLORIDA

| Clubs         |               |             |               | Members               |                           |                         |                                                    |
|---------------|---------------|-------------|---------------|-----------------------|---------------------------|-------------------------|----------------------------------------------------|
|               | RESULTS FOR   | R 2022-2023 |               | RESULTS FOR 2022-2023 |                           |                         |                                                    |
| QUARTER       | NEW CLUB GOAL | NEW CLUBS   | DROPPED CLUBS | QUARTER               | MEMBER GROWTH NET<br>GOAL | MEMBER GROWTH<br>ACTUAL | DROPPED<br>MEMBERS ACTUAL<br>(including transfers) |
| JULY/AUG/SEPT | 4             | 3           | 3             | JULY/AUG/SE           | PT 160                    | 309                     | 221                                                |
| OCT/NOV/DEC   | 6             | 2           | 7             | OCT/NOV/DE            | C 180                     | 223                     | 443                                                |
| JAN/FEB/MAR   | 4             | 0           | 4             | JAN/FEB/MAF           | g 170                     | 266                     | 203                                                |
| APR/MAY/JUNE  | 3             | 0           | 0             | APR/MAY/JUN           | NE 145                    | 71                      | 56                                                 |

CURRENT YEAR ACTUAL NEW CLUBS

▲ - LAST YEAR ACTUAL NEW CLUBS