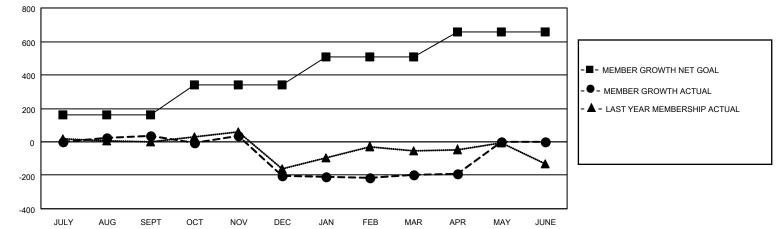

## LOCATION: FLORIDA

| Clubs         |               |             |               | Members               |                           |                         |                                                    |
|---------------|---------------|-------------|---------------|-----------------------|---------------------------|-------------------------|----------------------------------------------------|
|               | RESULTS FOR   | R 2022-2023 |               | RESULTS FOR 2022-2023 |                           |                         |                                                    |
| QUARTER       | NEW CLUB GOAL | NEW CLUBS   | DROPPED CLUBS | QUARTER               | MEMBER GROWTH NET<br>GOAL | MEMBER GROWTH<br>ACTUAL | DROPPED<br>MEMBERS ACTUAL<br>(including transfers) |
| JULY/AUG/SEPT | 4             | 3           | 3             | JULY/AUG/SE           | PT 160                    | 309                     | 221                                                |
| OCT/NOV/DEC   | 6             | 2           | 7             | OCT/NOV/DE            | C 180                     | 223                     | 443                                                |
| JAN/FEB/MAR   | 4             | 0           | 4             | JAN/FEB/MAF           | g 170                     | 266                     | 203                                                |
| APR/MAY/JUNE  | 3             | 0           | 0             | APR/MAY/JUN           | NE 145                    | 71                      | 56                                                 |

## GOALS AND ACTUAL MEMBERS CUMULATIVE

| DROPPED CLUBS: 14 |     | 127 CLUBS OF 220 ADDED 1 OR | GENDER DISTRIBUTION       |                |  |
|-------------------|-----|-----------------------------|---------------------------|----------------|--|
|                   |     | MORE NEW MEMBERS            | MALE                      | 2,493 (51.17%) |  |
|                   |     |                             | FEMALE                    | 2,376 (48.77%) |  |
| DROPPED MEMBERS   |     |                             | NON BINARY                | 1 (0.02%)      |  |
| DECEASED          | 73  |                             | PREFER NOT TO ANSWER      | 2 (0.04%)      |  |
| CLUB CANCELLED    | 98  |                             | TOTAL FAMILY UNIT MEMBERS | 1.167          |  |
| OTHER             | 754 | CLICK HERE FOR CUMULATIVE   | TOTAL FAMILT UNIT MEMBERS | 1,107          |  |
| TOTAL             | 925 | MEMBERSHIP DATA             | FAMILY MEMBERS PAYING HAL | F 594          |  |
|                   |     |                             |                           |                |  |